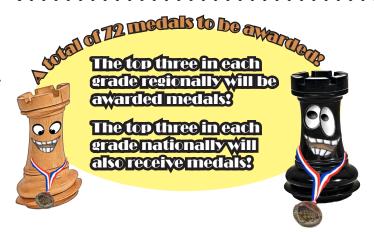

Six fast-paced games are played in the club every week and one game lasts a maximum of 10 minutes.

At the end of the club season, the three players who have scored the most points in each grade will be awarded fine *Chess Castle* medals. Medals will be awarded locally and nationally. The local areas are the Helsinki region, the Tampere region and Porvoo. Students from all three regions will compete for national medals.